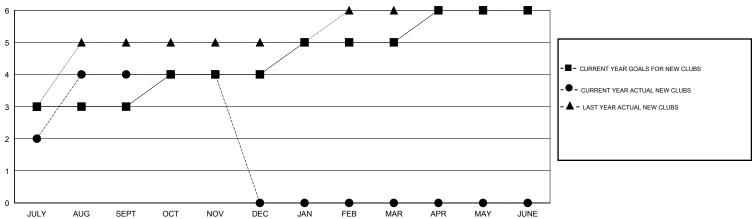

# MONTHLY MEMBERSHIP PROGRESS REPORT

## District 321B1

Results as of: 11/30/2016

## GMT: V S Kukreja LOCATION INDIA GMT CA 6



### GOALS AND ACTUAL NEW CLUBS CUMULATIVE



#### GOALS AND ACTUAL MEMBERS CUMULATIVE



| ■-    | CURRENT YEAR GOALS FOR NEW |
|-------|----------------------------|
| /EN/D | EDS                        |

- CURRENT YEAR ACTUAL MEMBERS

- A - LAST YEAR ACTUAL MEMBERS

| DROPPED CLUBS: 0 |     |
|------------------|-----|
| DROPPED MEMBERS  |     |
| DECEASED         | 1   |
| CLUB CANCELLED   | 0   |
| OTHER            | 166 |
| TOTAL            | 167 |

| 30 CLUBS OF 81 ADDED 1 OR MORE<br>NEW MEMBERS | GENDER DISTRIBU<br>MALE<br>FEMALE     | TION<br>1,487 (61.68%)<br>924 (38.32%) |              |
|-----------------------------------------------|---------------------------------------|----------------------------------------|--------------|
| CLICK HERE FOR HEALTH ASSESSMENT DATA         | FAMILY UNIT MEMBERS HEAD OF HOUSEHOLD |