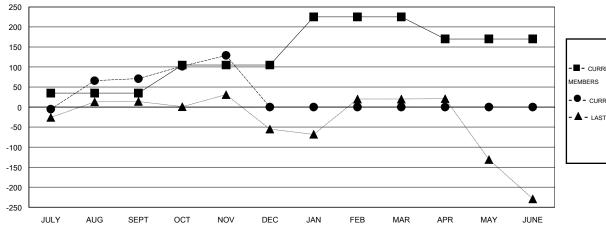

#### GOALS AND ACTUAL MEMBERS CUMULATIVE

| ■-    | CURRENT YEAR GOALS FOR NEW |
|-------|----------------------------|
| /EN/D | EDS                        |

- CURRENT YEAR ACTUAL MEMBERS

- A - LAST YEAR ACTUAL MEMBERS

| DROPPED CLUBS: 0 |     |
|------------------|-----|
| DROPPED MEMBERS  |     |
| DECEASED         | 1   |
| CLUB CANCELLED   | 0   |
| OTHER            | 166 |
| TOTAL            | 167 |

| 30 CLUBS OF 81 ADDED 1 OR MORE<br>NEW MEMBERS | GENDER DISTRIBU<br>MALE<br>FEMALE     | TION<br>1,487 (61.68%)<br>924 (38.32%) |              |
|-----------------------------------------------|---------------------------------------|----------------------------------------|--------------|
| CLICK HERE FOR HEALTH ASSESSMENT DATA         | FAMILY UNIT MEMBERS HEAD OF HOUSEHOLD |                                        | 1,314<br>621 |