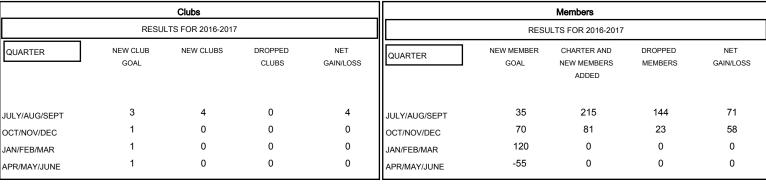

# MONTHLY MEMBERSHIP PROGRESS REPORT

## District 321B1

Results as of: 11/30/2016